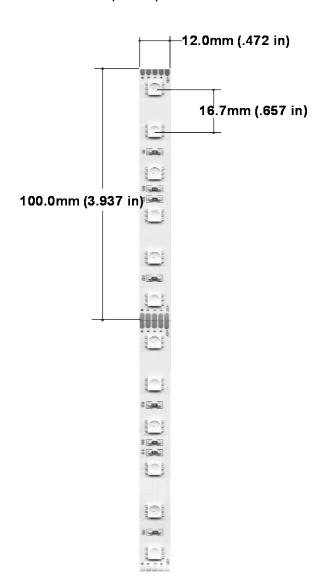

## **SPECIFICATIONS**

| Color(s)                             | RGBWW              |
|--------------------------------------|--------------------|
| Color Temp                           | N/A                |
|                                      | 622/518/468/2700°K |
| Beam Angle                           | 120°               |
| Brightness<br>(lumens/m)             | N/A                |
| Power Consumption<br>(watts/5m)      | 60                 |
| Power Consumption<br>(watts/ft)      | 3.66               |
| Operating Voltage                    | 24VDC              |
| Current (mA/5m)                      | 2500               |
| Quantity of LEDs<br>Per 5m (16.4 ft) | 300                |
| CRI                                  | 80                 |
| LED Spacing                          | 16.7mm (.657 in)   |
| Cutting Increment                    | 100.0mm (3.937 in) |
| Length                               | 5m (16.4 ft)       |
| Width                                | 12mm (.472 in)     |
| Average Life                         | 25,000 hrs         |
| Compliance                           | ETL                |
| Warranty                             | Two Years          |
| IP Rating                            | IP20               |
| LED Chip Size                        | 5050               |
| Backing Color                        | White              |
| Use Environment                      | Indoor             |